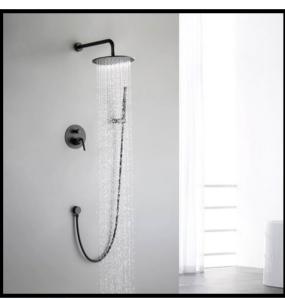

## All-In-One Shower System Hand Held Kit with Rough-In Valve - SSHK0001AIO

#### **Features**

| Product Type             | All-In-One Kit      |
|--------------------------|---------------------|
| Adjustable Water Flow    | Yes                 |
| Primary Material         | Brass               |
| Leak Resistant           | Yes                 |
| Shower Head Included     | Yes                 |
| Adjustable Spray Pattern | Yes                 |
| Spray Pattern            | Full/Standard; Rain |
| Shower Arm Included      | Yes                 |
| Hand Shower Included     | Yes                 |
| Diverter Required        | Yes                 |
| Diverter Type Required   | Two Valve Diverter  |
| Shutoff Valve Included   | Yes                 |
| Required Valve Type      | Ceramic Disc        |
| Rough-in Valve Included  | Yes                 |
| Water Inlet Pipe Thread  | NPT                 |
| Handle(s) Included       | Yes                 |
| Number of Faucet Handles | Twin                |
| Number of Handles        | 2                   |

| Number of Shower Heads   | 2                                               |
|--------------------------|-------------------------------------------------|
| Swivel Spout             | Yes                                             |
| Handle Style             | Lever                                           |
| Water Filtration         | Yes                                             |
| Finish                   | Matte Black                                     |
| Shower Head Type         | Adjustable Shower Head; Handheld<br>Shower Head |
| Plating Material         | Chrome                                          |
| Valve Cartridge Included | Yes                                             |
| Diverter Valve Included  | Yes                                             |