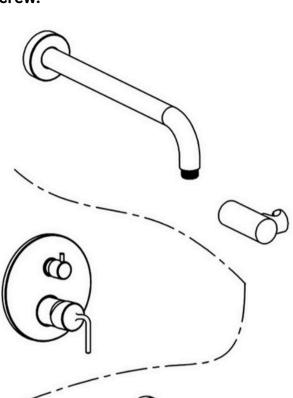

5. Install diverter and handle.

6. Mount Holder for top sprayer, outlet for top sprayer, and holder for hand held sprayer. Wind teflon tape around screw.

7. Mount Top sprayer and Handheld sprayer.