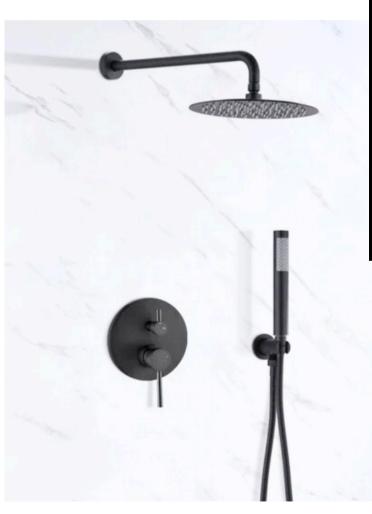

## All-In-One Shower System Hand Held Kit with Rough-In Valve - SSHK0001AIO

#### **Features**

| Product Type             | All-In-One Kit      |
|--------------------------|---------------------|
| Adjustable Water Flow    | Yes                 |
| Primary Material         | Brass               |
| Leak Resistant           | Yes                 |
| Shower Head Included     | Yes                 |
| Adjustable Spray Pattern | Yes                 |
| Spray Pattern            | Full/Standard; Rain |
| Shower Arm Included      | Yes                 |
| Hand Shower Included     | Yes                 |
| Diverter Required        | Yes                 |
| Diverter Type Required   | Two Valve Diverter  |
| Shutoff Valve Included   | Yes                 |
| Required Valve Type      | Ceramic Disc        |
| Rough-in Valve Included  | Yes                 |
| Water Inlet Pipe Thread  | NPT                 |
| Handle(s) Included       | Yes                 |
| Number of Faucet Handles | Twin                |
| Number of Handles        | 2                   |

| Number of Shower Heads   | 2                                               |
|--------------------------|-------------------------------------------------|
| Swivel Spout             | Yes                                             |
| Handle Style             | Lever                                           |
| Water Filtration         | Yes                                             |
| Finish                   | Matte Black                                     |
| Shower Head Type         | Adjustable Shower Head; Handheld<br>Shower Head |
| Plating Material         | Chrome                                          |
| Valve Cartridge Included | Yes                                             |
| Diverter Valve Included  | Yes                                             |