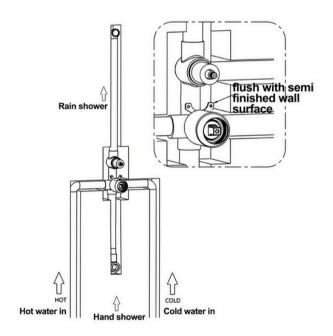

#### **Installation Steps**

1. Dig pipe grooves for pre-burying the pipes.

2. Install main body and inlet pipe.

3. Make sure the inlet pipe surface slightly below the tile surface/finished wall surface.

4. Install the trim plate.

5. Install diverter and handle.

6. Mount Holder for top sprayer, outlet for top sprayer, and holder for hand held sprayer. Wind teflon tape around screw.

7. Mount Top sprayer and Handheld sprayer.