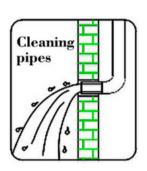

#### **Pre-installation Notes**

This product has been inspected and calibrated by the factory to the best condition. Please do not disassemble and assemble it yourself.

Before installing the faucet, please be sure to remove sundries and sludge from the water pipe to prevent sundries from blocking the faucet.