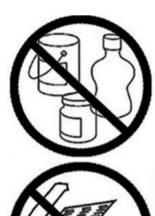

## **Care Instructions**

In order to keep the appearance of faucet clean, bright and good performance, please take care of the faucet as follows:

- Rinse with water only and dry with soft cotton cloth.
- Use mild liquid and colorless glass cleaner to remove surface dirt and scale film, or use polish without abrasive effect.
- Do not use abrasive detergent, polish, emery cloth, paper towel or scraper, etc.
- Do not use acid cleaner, or cleaner and soap with insoluble granules etc.
- In the process of use, mud my accumulate in the bubbler and make the water flow slow. The bubbler can be unscrewed, rinsed with water, and then installed back in place.