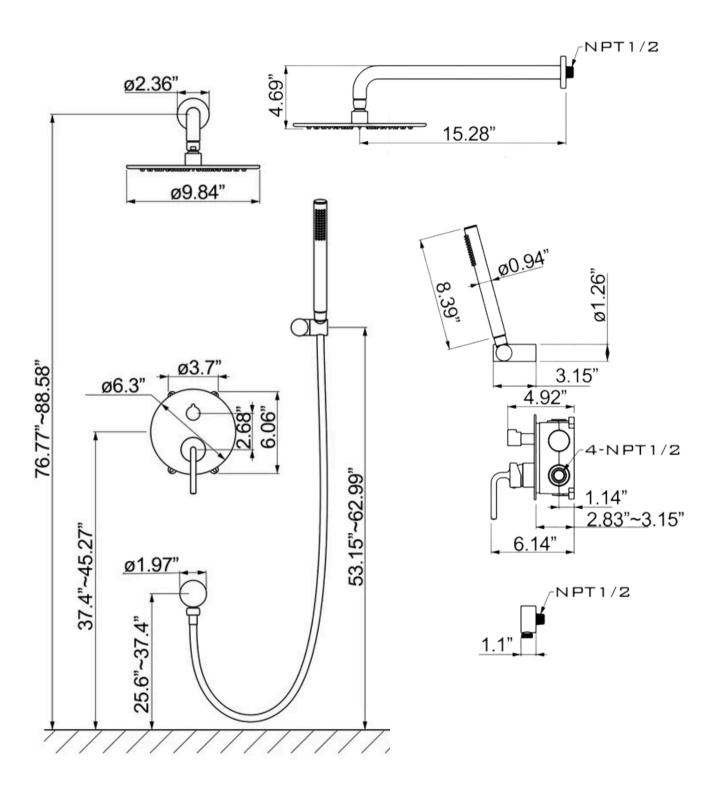

--|
| Swivel Spout             | Yes                                             |
| Handle Style             | Lever                                           |
| Water Filtration         | Yes                                             |
| Finish                   | Matte Black                                     |
| Shower Head Type         | Adjustable Shower Head; Handheld<br>Shower Head |
| Plating Material         | Chrome                                          |
| Valve Cartridge Included | Yes                                             |
| Diverter Valve Included  | Yes                                             |

#### Assembly

| Mounting / Installation Type | Wall |
|------------------------------|------|
| Installation Required        | Yes  |

## **Product Dimensions**



### **Installation Instructions**

#### **Pre-installation Notes**

This product has been inspected and calibrated by the factory to the best condition. Please do not disassemble and assemble it yourself.



Before installing the faucet, please be sure to remove sundries and sludge from the water pipe to prevent sundries from blocking the faucet.



#### **Installation Steps**

1. Dig pipe grooves for pre-burying the pipes.



2. Install main body and inlet pipe.



3. Make sure the inlet pipe surface slightly below the tile surface/finished wall surface.



4. Install the trim plate.



5. Install diverter and handle.



6. Mount Holder for top sprayer, outlet for top sprayer, and holder for hand held sprayer. Wind teflon tape around screw.



7. Mount Top sprayer and Handheld sprayer.