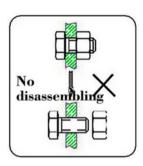

#### **Pre-installation Notes**

This product has been inspected and calibrated by the factory to the best condition. Please do not disassemble and assemble it yourself.

Before installing the faucet, please be sure to remove sundries and sludge from the water pipe to prevent sundries from blocking the faucet.