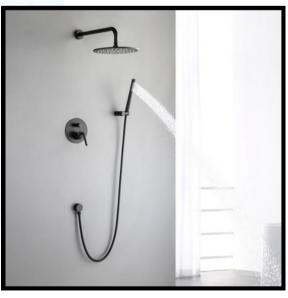

## All-In-One Shower System Hand Held Kit with Rough-In Valve - SSHK0001AIO

#### **Features**

| Product Type             | All-In-One Kit      |
|--------------------------|---------------------|
| Adjustable Water Flow    | Yes                 |
| Primary Material         | Brass               |
| Leak Resistant           | Yes                 |
| Shower Head Included     | Yes                 |
| Adjustable Spray Pattern | Yes                 |
| Spray Pattern            | Full/Standard; Rain |
| Shower Arm Included      | Yes                 |
| Hand Shower Included     | Yes                 |
| Diverter Required        | Yes                 |
| Diverter Type Required   | Two Valve Diverter  |
| Shutoff Valve Included   | Yes                 |
| Required Valve Type      | Ceramic Disc        |
| Rough-in Valve Included  | Yes                 |
| Water Inlet Pipe Thread  | NPT                 |
| Handle(s) Included       | Yes                 |
| Number of Faucet Handles | Twin                |
| Number of Handles        | 2                   |

| Number of Shower Heads   | 2                                               |
|--------------------------|-------------------------------------------------|
| Swivel Spout             | Yes                                             |
| Handle Style             | Lever                                           |
| Water Filtration         | Yes                                             |
| Finish                   | Matte Black                                     |
| Shower Head Type         | Adjustable Shower Head; Handheld<br>Shower Head |
| Plating Material         | Chrome                                          |
| Valve Cartridge Included | Yes                                             |
| Diverter Valve Included  | Yes                                             |