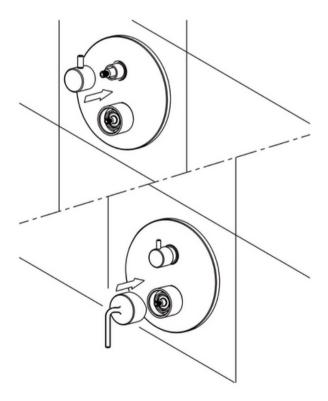

5. Install diverter and handle.

6. Mount Holder for top sprayer, outlet for top sprayer, and holder for hand held sprayer. Wind teflon tape around screw.

7. Mount Top sprayer and Handheld sprayer.