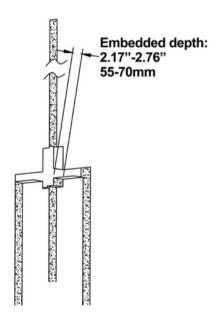

#### **Installation Steps**

1. Dig pipe grooves for pre-burying the pipes.

2. Install main body and inlet pipe.

3. Make sure the inlet pipe surface slightly below the tile surface/finished wall surface.

4. Install the trim plate.