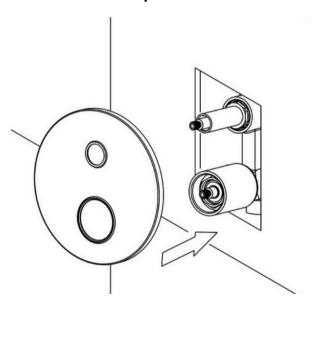

#### **Installation Steps**

1. Dig pipe grooves for pre-burying the pipes.

2. Install main body and inlet pipe.

3. Make sure the inlet pipe surface slightly below the tile surface/finished wall surface.

4. Install the trim plate.

5. Install diverter and handle.

6. Mount Holder for top sprayer, outlet for top sprayer, and holder for hand held sprayer. Wind teflon tape around screw.

7. Mount Top sprayer and Handheld sprayer.