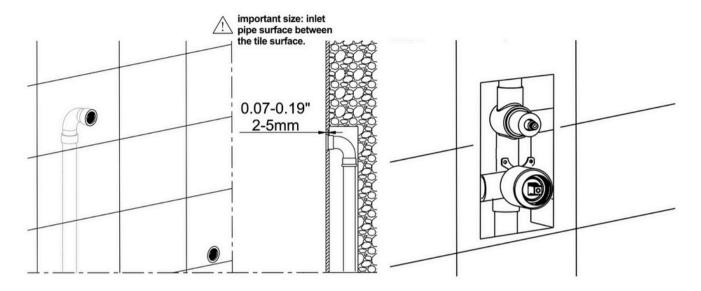

#### **Installation Steps**

1. Dig pipe grooves for pre-burying the pipes.

2. Install main body and inlet pipe.

3. Make sure the inlet pipe surface slightly below the tile surface/finished wall surface.

4. Install the trim plate.