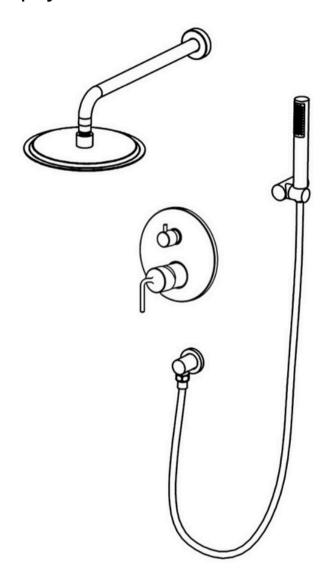

## All-In-One Shower System Hand Held Kit with Rough-In Valve - SSHK0001AIO

#### **Features**

| Product Type             | All-In-One Kit      |
|--------------------------|---------------------|
| Adjustable Water Flow    | Yes                 |
| Primary Material         | Brass               |
| Leak Resistant           | Yes                 |
| Shower Head Included     | Yes                 |
| Adjustable Spray Pattern | Yes                 |
| Spray Pattern            | Full/Standard; Rain |
| Shower Arm Included      | Yes                 |
| Hand Shower Included     | Yes                 |
| Diverter Required        | Yes                 |
| Diverter Type Required   | Two Valve Diverter  |
| Shutoff Valve Included   | Yes                 |
| Required Valve Type      | Ceramic Disc        |
| Rough-in Valve Included  | Yes                 |
| Water Inlet Pipe Thread  | NPT                 |
| Handle(s) Included       | Yes                 |
| Number of Faucet Handles | Twin                |
| Number of Handles        | 2                   |

| Number of Shower Heads   | 2                                               |
|--------------------------|-------------------------------------------------|
| Swivel Spout             | Yes                                             |
| Handle Style             | Lever                                           |
| Water Filtration         | Yes                                             |
| Finish                   | Matte Black                                     |
| Shower Head Type         | Adjustable Shower Head; Handheld<br>Shower Head |
| Plating Material         | Chrome                                          |
| Valve Cartridge Included | Yes                                             |
| Diverter Valve Included  | Yes                                             |

#### **Installation Steps**

1. Dig pipe grooves for pre-burying the pipes.

2. Install main body and inlet pipe.

3. Make sure the inlet pipe surface slightly below the tile surface/finished wall surface.

4. Install the trim plate.

5. Install diverter and handle.

6. Mount Holder for top sprayer, outlet for top sprayer, and holder for hand held sprayer. Wind teflon tape around screw.

7. Mount Top sprayer and Handheld sprayer.